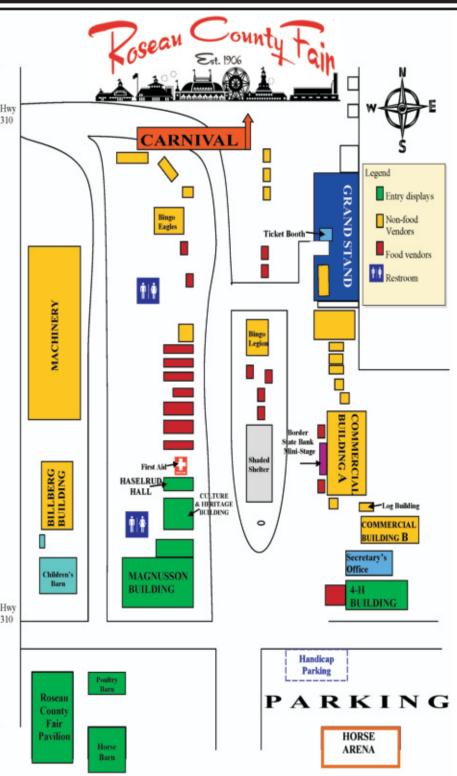

ticipate simply attend one of the preliminary Derby Days! **7pm: Bush Car Races | \$10/ticket** Hwy 310 FRIDAY, JULY 21s 1 pm: Kids Tractor Pull (soybean pit area) 1,3,5 pm: Otter Adventure Show (North of Soybean Area) 2,4,6 pm: Crazy Contests From Freddie Prez (North of Soybean Area) 2 pm: Midway Opens Count 2 pm: Lasertag opens (south of Midway) 6 pm: Kids Power Races – FINAL (included with Demo ticket) 7 pm: Demolition Derby | \$10/ticket Fair Pavilio 8-10 pm: Open Class Exhibits to be picked up at the Magnusson Building 10:15 pm: Fireworks, sponsored by POLARIS – Roseau FULL-SERVICE UEL AND ROPANE DELIVERY RESOURCES COOPERAT Helping Fuel Our Community COUNTRY STORE (800) 640-0483 | (218) 463-1805 CENEX C-STORE WWW.NRCOOPERATIVE.COM TOP-TIER FUEL

(218) 463-3722

WWW.NRCOOPERATIVE.COM



# Don't miss the SPECTACULAR FIREWORKS display Friday night at 10:15 p.m.!

Sponsored by

PROPANE

SNACKS & BEVERAGES



#### **Division F Continued...**

#### CLASS 3 - FORAGE LEGUME FOR SEED IN SHEAF

| Lot #                                | 1st  | 2nd  | 3rd  |
|--------------------------------------|------|------|------|
| 1. Alsike clover, seed, 1 sheaf      | 6.00 | 5.00 | 4.00 |
| 2. Alfalfa, seed, 1 sheaf            | 6.00 | 5.00 | 4.00 |
| 3. Sweet clover, seed, 1 sheaf       | 6.00 | 5.00 | 4.00 |
| 4. Red clover, seed, 1 sheaf         | 6.00 | 5.00 | 4.00 |
| 5. White Dutch clover,               | 6.00 | 5.00 | 4.00 |
| seed or forage, 1 sheaf              |      |      |      |
| 6. Birdsfoot Treefoil, seed, 1 sheaf | 6.00 | 5.00 | 4.00 |
| 7. Any other forage legume for