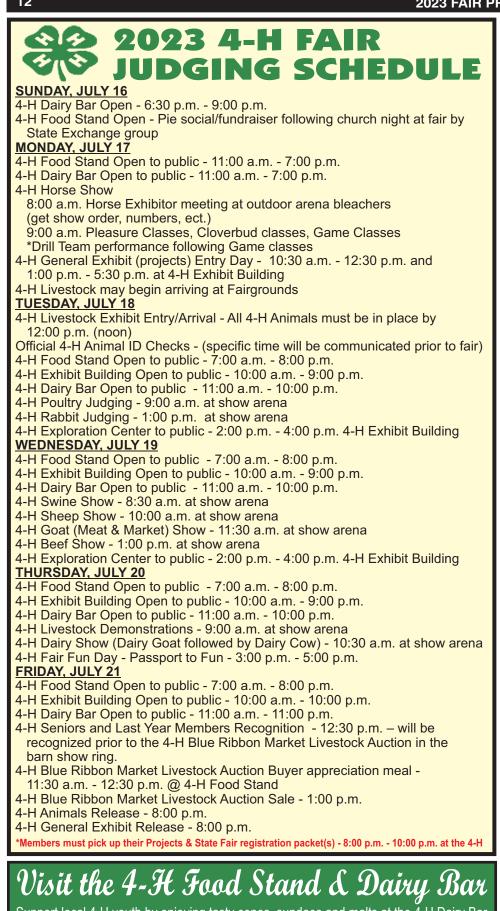

| <u>1st</u> | <u>2nd</u> | <u>3rd</u> |
|-----------------------------------------|------------|------------|------------|
| 1. Barley, 1 sheaf                      | 6.00       | 5.00       | 4.00       |
| 2. Fall Rye, 1 sheaf                    | 6.00       | 5.00       | 4.00       |
| <ol><li>Spring wheat, 1 sheaf</li></ol> | 6.00       | 5.00       | 4.00       |
| 4. Winter wheat, 1 sheaf                | 6.00       | 5.00       | 4.00       |
| 5. Amber Durum wheat, 1 sheaf           | 6.00       | 5.00       | 4.00       |
| 6. Oats, 1 sheaf                        | 6.00       | 5.00       | 4.00       |
| 7. Millet, 1 sheaf                      | 6.00       | 5.00       | 4.00       |
| 8. Any other                            | 6.00       | 5.00       | 4.00       |



E

ENDE



Support local 4-H youth by enjoying tasty cones, sundaes and malts at the 4-H Dairy Bar or enjoy dinner and supper on Monday and breakfast, dinner and supper Tuesday-Friday at the 4-H Food Stand served by the 4-H club members, volunteers and families. All funds raised go to support the local 4-H youth and programs.

#### **4-H FOOD STAND**

Open Sunday, following church night at fair for a dessert social/fundraiser (free will offering to support 4-H State Exchange group) Monday, 11:00 a.m. - 7:00 p.m. | Tuesday- Friday, 7:00 a.m. - 8:00 p.m.

4-H DAIRY BAR Open Sunday, 6:30 p.m. - 9:00 p.m. | Monday, 11:00 a.m. - 7:00 p.m. Tuesday-Thursday, 11:00 a.m. - 10:00 p.m.| Friday, 11:00 a.m. - 11:00 p.m.

# **4-H Blue Ribbon Market Livestock Auction**

Friday, July 21, 2023 main barn show ring.